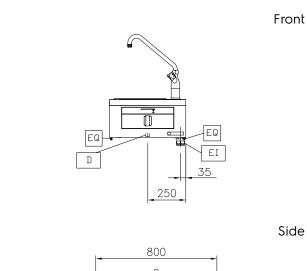

# **Modular Cooking Range Line** thermaline 80 - Electric Bain Marie Top, Right Tap, 1/1GN, 1 Side

D EQ 40 585 ΕI = Water inlet

Drain DO Overflow drain pipe FI Electrical inlet (power) Equipotential screw

**Electric** 

Supply voltage: 400 V/3N ph/50/60 Hz

Total Watts: 1.5 kW

Water:

Inlet water line size: 3/4"

Incoming Cold/hot Water line

3/4" Drain line size:

**Key Information:** 

External dimensions, Width: 500 mm External dimensions, Depth: 800 mm 250 mm External dimensions, Height: Net weight: 15 kg

Configuration: One-Side Operated;Top

Sustainability

Current consumption: 3.8 Amps