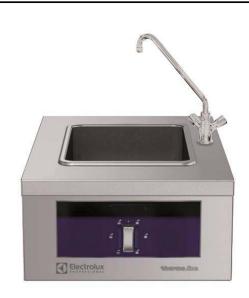

## Modular Cooking Range Line thermaline 80 - Electric Bain Marie Top, Right Tap, 1/1GN, 1 Side

| ITEM #  |  |
|---------|--|
| MODEL # |  |
| MODEL # |  |
| NAME #  |  |
| SIS #   |  |
| AIA #   |  |

588402 (MABGAAEOAO)

Electric bain marie top, oneside operated with right tap, 1/1 GN

IPX5 water resistance certification.

Configuration: One-side operated top with right mixing tap.

#### **Main Features**

- Filling water level is plate-marked on the side of the well.
- Overheat protection: a temperature sensor switches off the supply in case of overheating.
- Easy to clean basin with rounded corners.
- THERMODUL connection system creates a seamless work top when units are connected to each other thus avoiding soil penetrating vital components and facilitating the removal of units in case of replacement or service.
- Metal knobs with embedded hygienic silicon "soft" grip for easier handling and cleaning. The special design of the controls prevent infiltration of liquids or soil into vital components.
- Large visible digital display manufactured in tempered glass to resist heat and chemicals, showing temperatures or power settings. The display also shows on/off status of the appliance and on/off status of the heating elements.
- Raised edge all around the well to protect from infiltration of dirt from worktop.
- Water temperature controlled by electronic sensor and can be selected as either temperature or power levels.
- Three safety systems protect against overtemperature and can be manually reset without the use of tools.