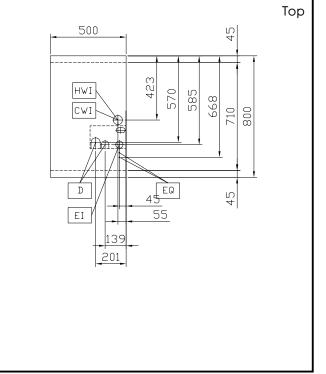

# **Modular Cooking Range Line** thermaline 80 - Electric Bain Marie Top, Right Tap, 1/1GN, 1 Side

D EQ 40 585 ΕI = Water inlet

Drain DO Overflow drain pipe FI Electrical inlet (power) Equipotential screw

Number of wells:

Usable well dimensions

(width): 307 mm Usable well dimensions 170 mm

(height): Usable well dimensions

509 mm (depth):

Well capacity: 5 lt MIN; 32 lt MAX Thermostat Range: 30 °C MIN; 90 °C MAX

External dimensions, Width: 500 mm External dimensions, Depth: 800 mm 250 mm External dimensions, Height: Net weight: 15 kg

Configuration: One-Side Operated;Top

Sustainability

Current consumption: 3.8 Amps